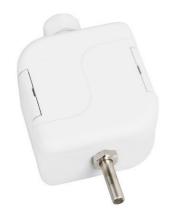

## 1-WIRE-T-O

Wall-mounted 1-Wire (DALLAS) temperature sensor for indoor or outdoor use

- designed for exterior or interior temperature measurement
- can be used in any system compatible with the DS18B20 1-Wire temperature sensor
- designed for chemically non-aggressive environment
- easy on-wall installation