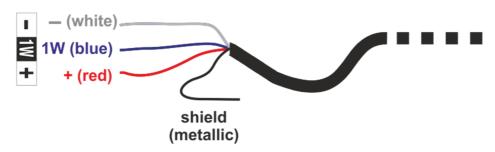

## **CONNECTION SCHEME**

## **TECHNICAL DATA**

| power voltage                                | 3,5 - 5,5V DC                     |
|----------------------------------------------|-----------------------------------|
| temperature sensor type                      | DS18B20                           |
| connection type                              | 3-wire                            |
| temperature measurement range                | -30°C/+125°C                      |
| temperature sensor tolerance                 | +/- 0,5°C in range of -10°C/+85°C |
| ingress protection                           | IP65                              |
| relative ambient humidity                    | 10 - 100 %                        |
| operating pressure                           | 70 - 106kPa                       |
| maximum cable diameter on the terminal block | 1,5mm <sup>2</sup>                |
| maximum current consumption                  | 1,5mA                             |
| external dimensions (h × w × d)              | 120 x 63 x 34mm                   |
| weight                                       | 100g                              |
| plastic box material                         | polyamide                         |
| measuring probe material                     | stainless steel                   |
| measuring probe diameter/length              | diameter: 6 mm (+- 0.1mm)         |
|                                              | length: 25 mm                     |