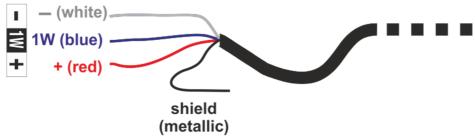

## **CONNECTION SCHEME**

## **TECHNICAL DATA**

| power supply                                                      | 3,55,5V DC                                                   |
|-------------------------------------------------------------------|--------------------------------------------------------------|
| sensor type                                                       | DS18B20                                                      |
| temperature sensor connection                                     | 3-wire                                                       |
| temperature measurement range                                     | -30°C/+125°C                                                 |
| temperature sensor tolerance                                      | +/- 0,5°C in range of -10/+85°C                              |
| ingress protection                                                | IP65                                                         |
| relative ambient humidity                                         | 10–100 %                                                     |
| operating pressure                                                | 70 - 106kPa                                                  |
| max. cable diameter on terminal block                             | 1,5mm <sup>2</sup>                                           |
| max. current consumption                                          | 1,5mA                                                        |
| external dimensions $w/o$ measuring probe $(h \times w \times d)$ | 70 x 63 x 34mm                                               |
| weight                                                            | 120g                                                         |
| plastic box material                                              | polyamide                                                    |
| measuring probe material                                          | stainless steel                                              |
| measuring probe pressure resistance                               | without protection tube: 2,5MPa with protection tube: 6,3MPa |