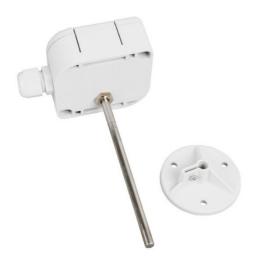

## **1-WIRE-T-A-120-BOX**

1-Wire (DALLAS) temperature sensor for measuring temperature in air conditioning lines and pipelines

- designed for temperature measurement in air conditioning units, air conditioning lines or pipelines
- can be used in any system compatible with the DS18B20 1-Wire temperature sensor
- designed for chemically non-aggressive environment
- plastic sensor box, package includes plastic holder