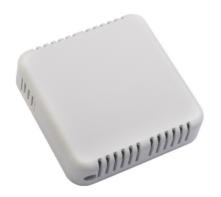

## 1-WIRE-T-R-EVAPCB-BOX

Wall-mounted 1-Wire (DALLAS) interior temperature sensor

- designed for measuring indoor temperature in households, office buildings, schools and other buildings
- can be used in any system compatible with the DS18B20 temperature sensor
- designed for use in chemically nonaggressive environment
- easy on-wall installation