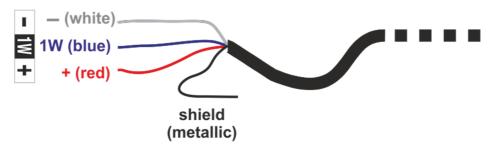

## 1-WIRE-T-R-EVAPCB-BOX

Wall-mounted 1-Wire (DALLAS) interior temperature sensor



- designed for measuring indoor temperature in households, office buildings, schools and other buildings
- can be used in any system compatible with the DS18B20 temperature sensor
- designed for use in chemically nonaggressive environment
- easy on-wall installation

## **CONNECTION SCHEME**



## **TECHNICAL DATA**

| power voltage                                | 3,55,5V DC                      |
|----------------------------------------------|---------------------------------|
| temperature sensor type                      | DS18B20                         |
| temperature sensor connection type           | 3-wire                          |
| temperature measurement range                | -25 °C/+60 °C                   |
| sensor tolerance                             | +/- 0,5 °C in range -10°C/60 °C |
| ingress protection                           | IP20                            |
| relative ambient humidity                    | max. 80 %                       |
| maximum cable diameter on the terminal block | 1,5mm <sup>2</sup>              |
| max. current consumption